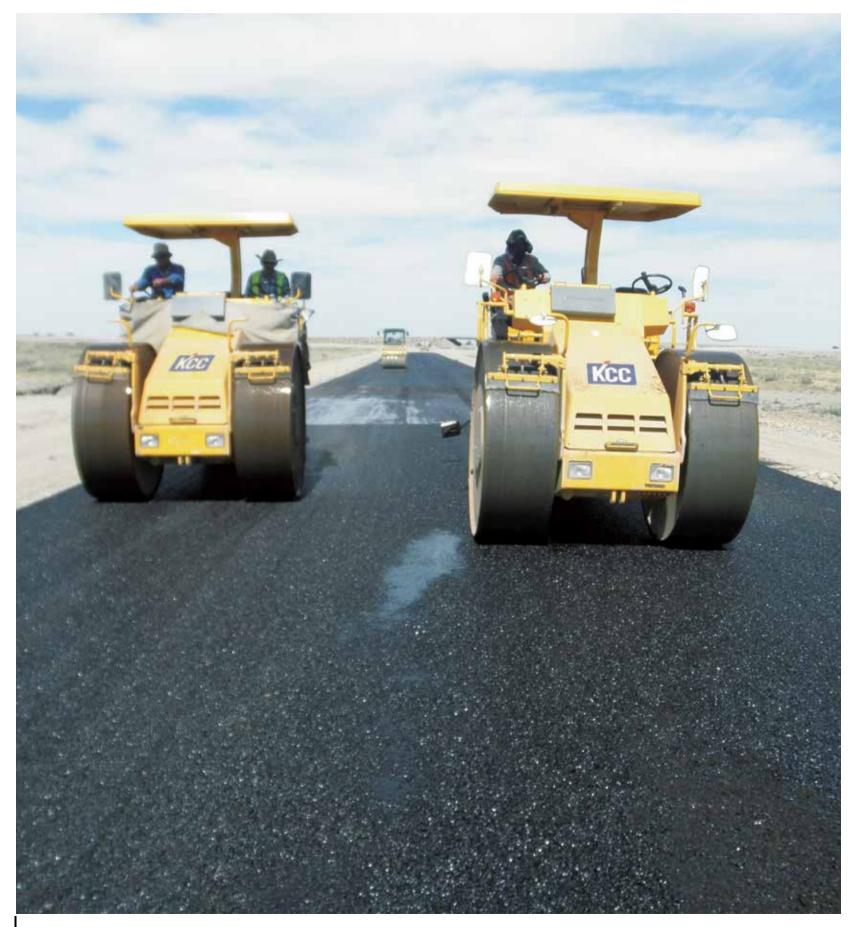

## **Civil Works**

We have the capacity to revitalize Korea! Through innovative civil work, KCC E&C is building a more contemporary and prosperous Korea.

For the past half a century, KCC E&C has built the new Korea by undertaking challenging projects, from highways, bridges, railroads, tunnels, dams to ports, subways and roads (SOC) and completing them with success. All was accomplished with upmost pride to mark a new chapter in the history of industrial development.

Railway construction(Wonju~Gangneung section) Roadbed Area 4

Cheongwon-Sangju Expressway Tunnel(top) / Jeongeup-Wanju Expressway(left) / Access Road to Gumi National Industrial Complex(right)

Incheon Int'l Airport Railroad