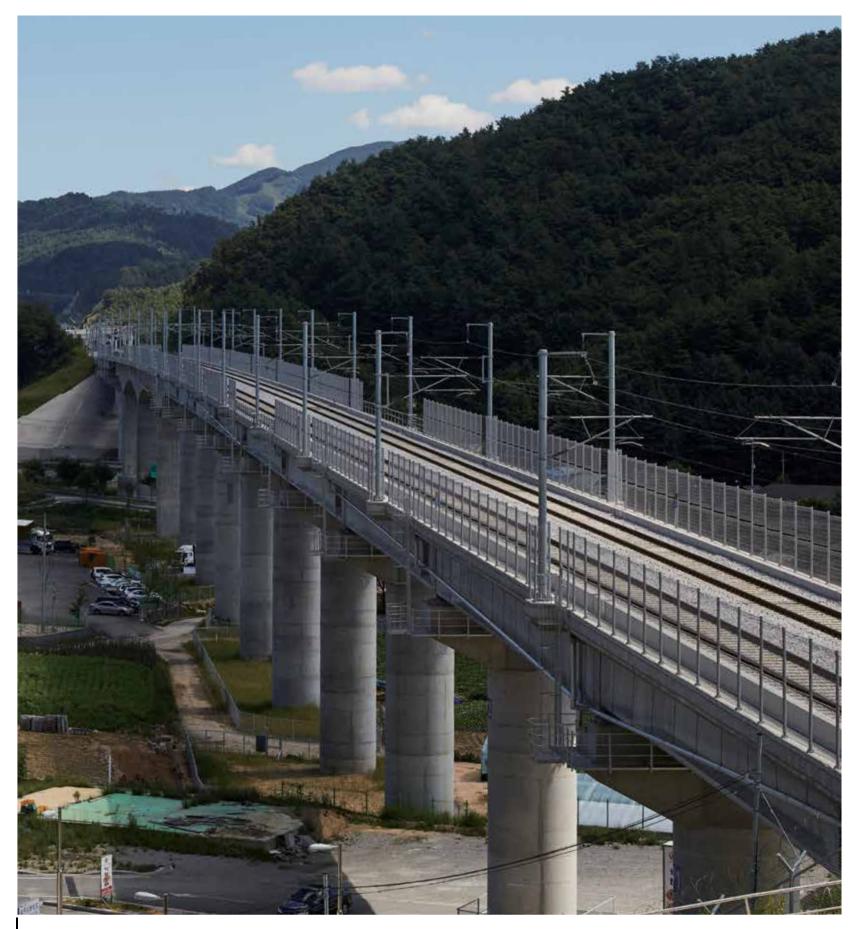

## **Civil Works**

We have the capacity to revitalize Korea! Through innovative civil work, KCC E&C is building a more contemporary and prosperous Korea.

For the past half a century, KCC E&C has built the new Korea by undertaking challenging projects, from highways, bridges, railroads, tunnels, dams to ports, subways and roads (SOC) and completing them with success. All was accomplished with upmost pride to mark a new chapter in the history of industrial development.

Railway construction(Wonju~Gangneung section) Roadbed Area 4

Cheongwon-Sangju Expressway Tunnel(top) / Jeongeup-Wanju Expressway(left) / Access Road to Gumi National Industrial Complex(right)

Incheon Int'l Airport Railroad