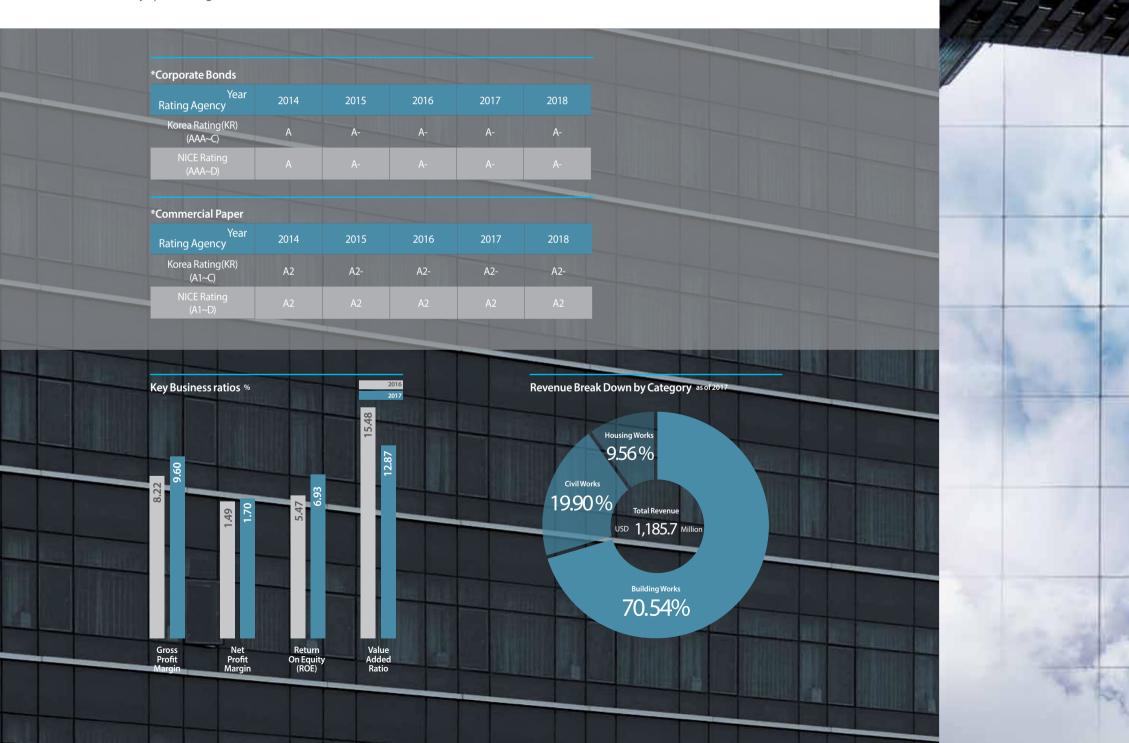

### Financial Strength Rating

# KCC E&C continues to be the best company

Based on superb financial stability and adamant financial structure, KCC E&C will maintain the level of effort to thrive as a leading company, always prioritizing the interests of customers and shareholders.