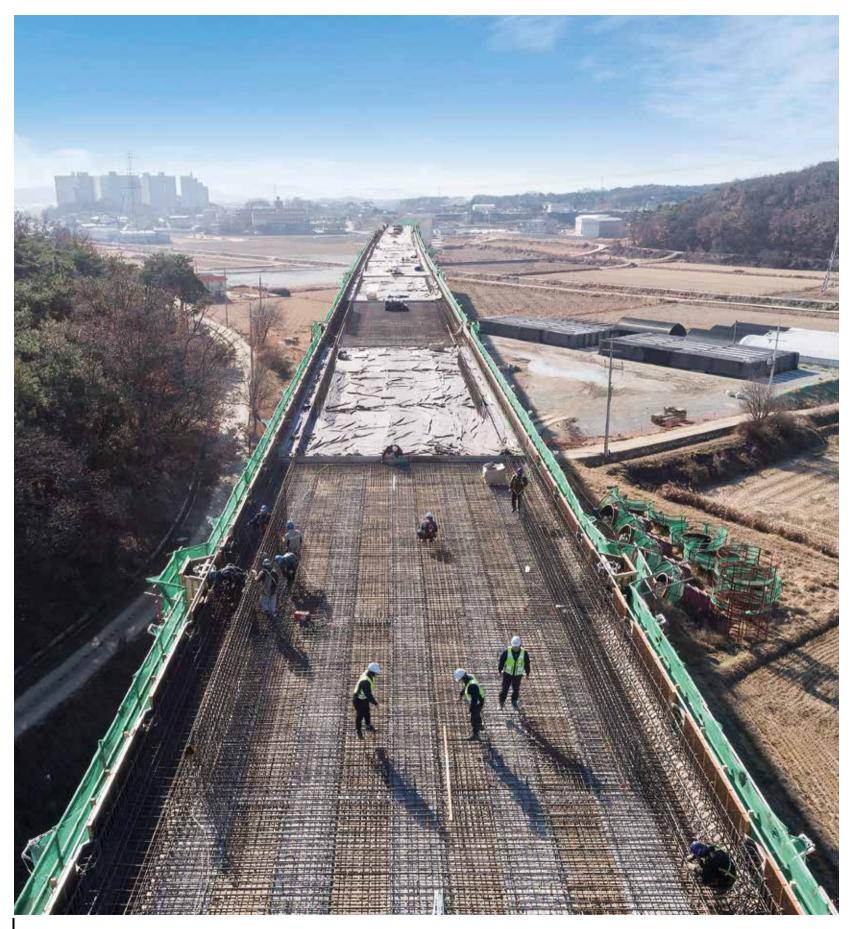

## **Civil Works**

We have the capacity to revitalize Korea! Through innovative civil work, KCC E&C is building a more contemporary and prosperous Korea.

For the past half a century, KCC E&C has built the new Korea by undertaking challenging projects, from highways, bridges, railroads, tunnels, dams to ports, subways and roads (SOC) and completing them with success. All was accomplished with upmost pride to mark a new chapter in the history of industrial development.

Railway construction(Wonju~Gangneung section) Roadbed Area 4

Cheongwon-Sangju Expressway Tunnel(top) / Jeongeup-Wanju Expressway(left) / Access Road to Gumi National Industrial Complex(right)

Incheon Int'l Airport Railroad