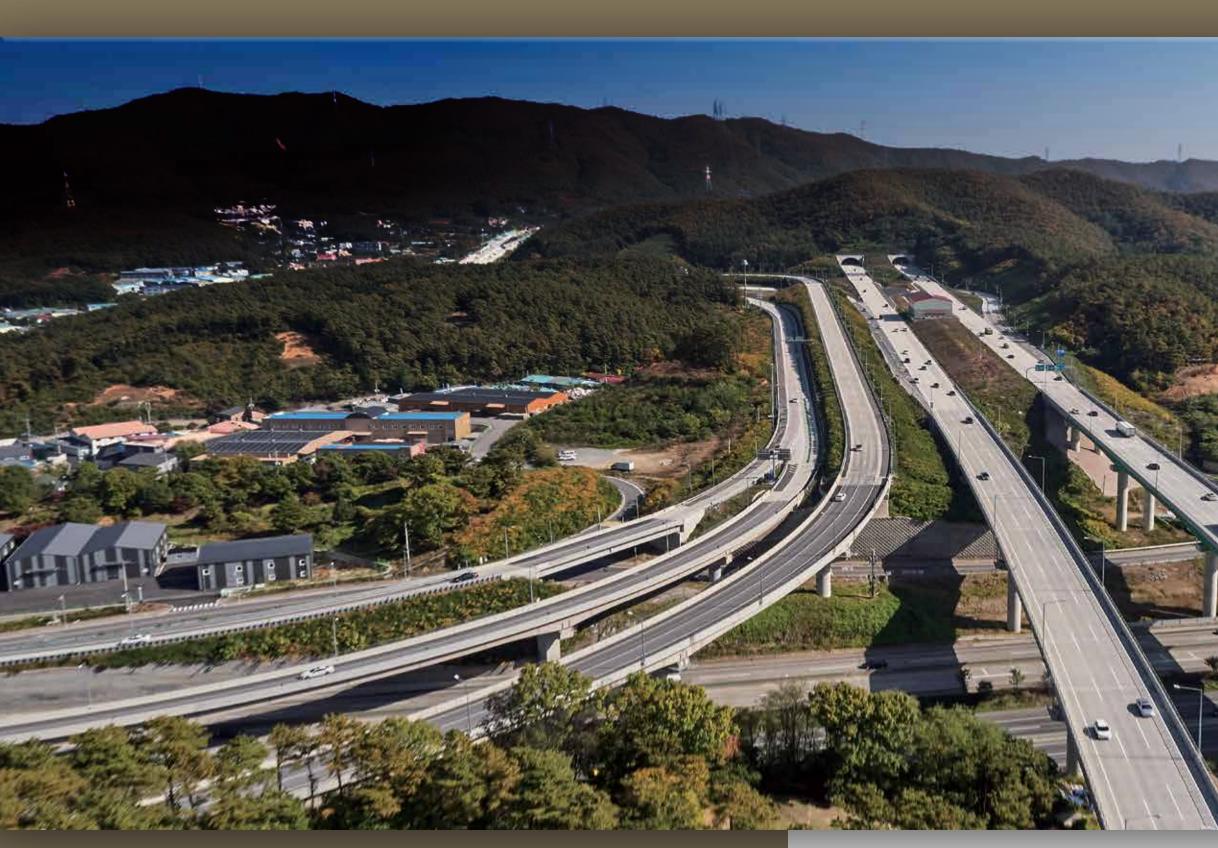

## **Civil Works**

We have the capacity to revitalize Korea! Through innovative civil work, KCC E&C is building a more contemporary and prosperous Korea.

For the past half a century, KCC E&C has built the new Korea by undertaking challenging projects, from highways, bridges, railroads, tunnels, dams to ports, subways and roads (SOC) and completing them with success. All was accomplished with upmost pride to mark a new chapter in the history of industrial development.

Railway construction(Wonju~Gangneung section) Roadbed Area 4

Cheongwon-Sangju Expressway Tunnel(top) / Jeongeup-Wanju Expressway(left) / Access Road to Gumi National Industrial Complex(right)

Incheon Int'l Airport Railroad